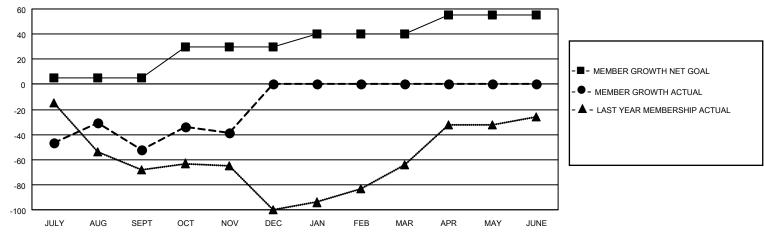

#### GOALS AND ACTUAL MEMBERS CUMULATIVE

| DROPPED CLUBS: 2 |     | 20 CLUBS OF 61 ADDED 1 OR<br>MORE NEW MEMBERS | GENDER DISTRIBUTION                 |                              |  |
|------------------|-----|-----------------------------------------------|-------------------------------------|------------------------------|--|
|                  |     | WORE NEW WEINDERS                             | MALE<br>FEMALE                      | 470 (41.30%)<br>668 (58.70%) |  |
| DROPPED MEMBERS  |     |                                               | NON BINARY PREFER NOT TO ANSWER     | 0 (0.00%)<br>0 (0.00%)       |  |
| DECEASED         | 0   |                                               | TREFERENCE TO ANSWER                | 0 (0.0070)                   |  |
| CLUB CANCELLED   | 30  | CLICK HERE FOR CUMULATIVE                     | TOTAL FAMILY UNIT MEMBERS           | 3 202                        |  |
| OTHER            | 76  | MEMBERSHIP DATA                               |                                     |                              |  |
| TOTAL            | 106 |                                               | FAMILY MEMBERS PAYING HALF DUES 107 |                              |  |

## District 118 R

| Clubs RESULTS FOR 2022-2023 |   |   |   | Members  RESULTS FOR 2022-2023 |    |    |    |
|-----------------------------|---|---|---|--------------------------------|----|----|----|
|                             |   |   |   |                                |    |    |    |
| JULY/AUG/SEPT               | 1 | 1 | 2 | JULY/AUG/SEPT                  | 5  | 47 | 83 |
| OCT/NOV/DEC                 | 1 | 0 | 0 | OCT/NOV/DEC                    | 25 | 37 | 23 |
| JAN/FEB/MAR                 | 0 | 0 | 0 | JAN/FEB/MAR                    | 10 | 0  | 0  |
| APR/MAY/JUNE                | 1 | 0 | 0 | APR/MAY/JUNE                   | 15 | 0  | 0  |