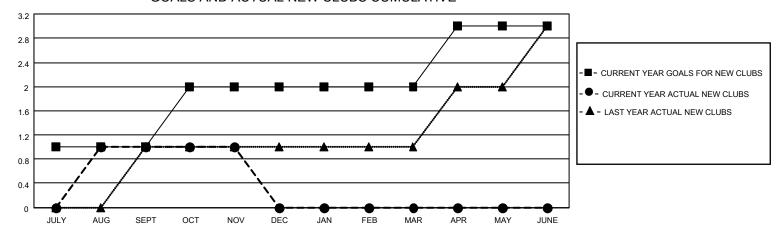

### GOALS AND ACTUAL NEW CLUBS CUMULATIVE

## District 118 R

| Clubs RESULTS FOR 2022-2023 |   |   |   | Members  RESULTS FOR 2022-2023 |    |    |    |
|-----------------------------|---|---|---|--------------------------------|----|----|----|
|                             |   |   |   |                                |    |    |    |
| JULY/AUG/SEPT               | 1 | 1 | 2 | JULY/AUG/SEPT                  | 5  | 47 | 83 |
| OCT/NOV/DEC                 | 1 | 0 | 0 | OCT/NOV/DEC                    | 25 | 37 | 23 |
| JAN/FEB/MAR                 | 0 | 0 | 0 | JAN/FEB/MAR                    | 10 | 0  | 0  |
| APR/MAY/JUNE                | 1 | 0 | 0 | APR/MAY/JUNE                   | 15 | 0  | 0  |